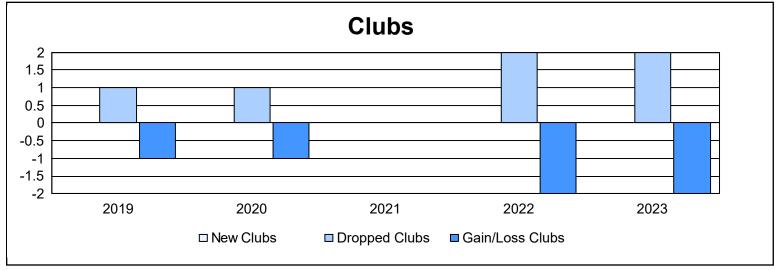

District 7 O As of June 2023 Cumulative

| Year      | New<br>Clubs | Dropped<br>Clubs | Gain/<br>Loss<br>Clubs | New<br>Members | Charter<br>Members | Reinstate<br>Members | Transfer<br>Members | Total<br>Member<br>Added | Total<br>Members<br>Dropped | Gain/<br>Loss<br>Members |
|-----------|--------------|------------------|------------------------|----------------|--------------------|----------------------|---------------------|--------------------------|-----------------------------|--------------------------|
| 2018-2019 | 0            | 1                | -1                     | 84             | 0                  | 4                    | 2                   | 90                       | 96                          | -6                       |
| 2019-2020 | 0            | 1                | -1                     | 35             | 1                  | 0                    | 3                   | 39                       | 75                          | -36                      |
| 2020-2021 | 0            | 0                | 0                      | 29             | 2                  | 6                    | 1                   | 38                       | 71                          | -33                      |
| 2021-2022 | 0            | 2                | -2                     | 44             | 0                  | 0                    | 2                   | 46                       | 95                          | -49                      |
| 2022-2023 | 0            | 2                | -2                     | 34             | 2                  | 8                    | 3                   | 47                       | 82                          | -35                      |
| Average   | 0            | 1                | -1                     | 45             | 1                  | 4                    | 2                   | 52                       | 84                          | -32                      |